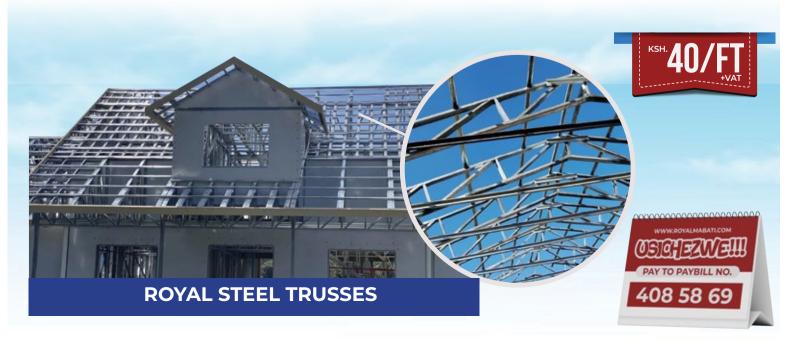

## Some of the MRM innovative Trusted roof & building solutions include:

- SAFLOK700® a concealed fix roofing system in an angular interlocking trapezoidal rib profile that can be rolled on site to lengths of up to 100metres. Sheets are locked onto fixing clips and therefore no piercing.
- Lifestile® stone-coated steel roofing tiles combining impeccable artistry, unmatched durability, and aesthetic appeal, Lifestile® has become the epitome of architectural excellence.
- Versatile®, Orientile®, Elegantile® range of steel roofing tiles.
- Resincot®, Covermax®, Maxcover® range of colored steel roofing sheets available in a variety of colors.

- **♦ DumuRangi®** and **Dumuzas®** normal corrugated steel roofing sheets.
- SAFBUILD® A Pre-engineered steel building (PEB) solution easily assembled and constructed in just 4 weeks while maintaining the quality & aesthetics standards adorned by MRM.
- **♦ Ultraspan®** Pre- engineered steel trussing systems giving flexibility in designs.
- SAFCOOL® Insulated panels used in both structural & temperature control storage for cold rooms.